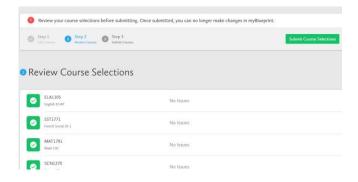

## **Online Course Selection Guide for Students**

\*\*\*Add 3 alternate courses in the bottom section in case they aren't able to get their top option choices

4) Review Course section - check to make sure everything is complete!

- 5) SUBMIT COURSES When you are ready to submit your course selections, click *Submit* You will be taken to a page that says "success"
- 6) PRINT SIGN OFF SHEET (if you want)— a PDF will have popped up for you to print. It has guidance messages and information there for you but you don't have to print it or hand it in!