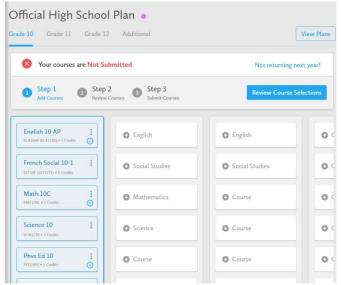

## 3) ADD COURSES FOR NEXT YEAR

- In Official High School Plan, click + [Course].
- In the Course Selection and Details screen, explore the available courses.
- Click Add Course to Plan when you find the course you want.

\*\* Make sure your child chooses PE 10, CALM (unless they're taking it in summer school), all 4 academics, and 2 options in the blue section.

## **Online Course Selection Guide for Students**

\*\*\*Add 3 alternate courses in the bottom section in case they aren't able to get their top option choices

4) Review Course section - check to make sure everything is complete!