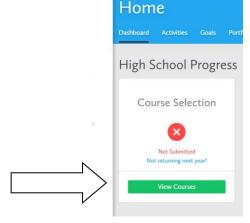

## **Online Course Selection Guide for Students**

This step-by-step guide will help you complete online course selection using the myBlueprint website.

1) VISIT WWW.MYBLUEPRINT.CA

2) COURSE SELECTION – From the Home screen, click on course selection button named "view courses"